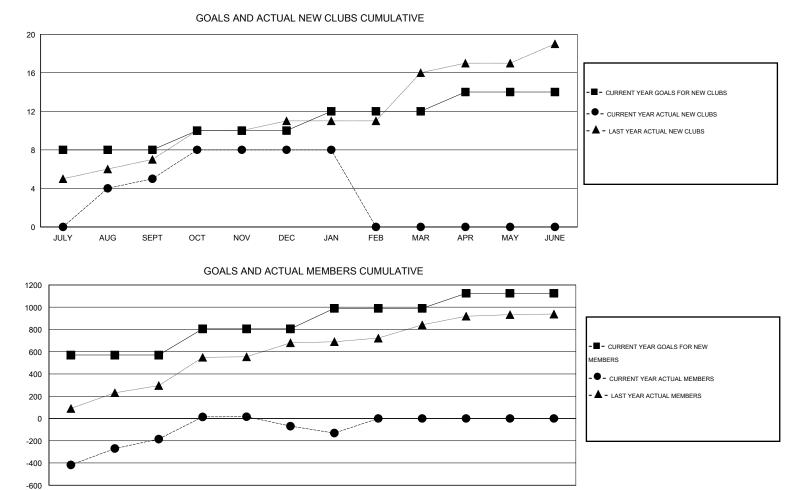

## GMT: KAMLESH JAIN

GMT CA 6

| -             |                  | Clubs            |                  |                  | Members               |                    |                                     |                    |                  |
|---------------|------------------|------------------|------------------|------------------|-----------------------|--------------------|-------------------------------------|--------------------|------------------|
|               | RESUL            | TS FOR 2014-2015 | i                |                  | RESULTS FOR 2014-2015 |                    |                                     |                    |                  |
| QUARTER       | NEW CLUB<br>GOAL | NEW CLUBS        | DROPPED<br>CLUBS | NET<br>GAIN/LOSS | QUARTER               | NEW MEMBER<br>GOAL | CHARTER AND<br>NEW MEMBERS<br>ADDED | DROPPED<br>MEMBERS | NET<br>GAIN/LOSS |
| JULY/AUG/SEPT | 8                | 5                | 0                | 5                | JULY/AUG/SEPT         | 570                | 356                                 | 541                | -185             |
| OCT/NOV/DEC   | 2                | 3                | 3                | 0                | OCT/NOV/DEC           | 235                | 287                                 | 171                | 116              |
| JAN/FEB/MAR   | 2                | 0                | 0                | 0                | JAN/FEB/MAR           | 185                | 21                                  | 83                 | -62              |
| APR/MAY/JUNE  | 2                | 0                | 0                | 0                | APR/MAY/JUNE          | 135                | 0                                   | 0                  | 0                |